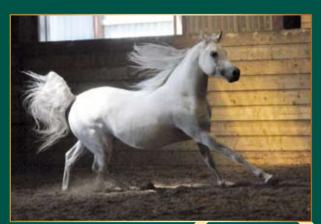

In 2001 they leased enigmatic Triple Crown Champion Stallion, Essteem, who resided at the stud for 2 year and half. In his time there, he had a profound influence on the breeding programme and became its cornerstone. Many years later, Susan first set eyes on a (then) virtually unknown young stallion at the World Championship - WH Justice. She decided he had all the attributes needed for her growing breeding programme and would be the perfect sire with his type, elegance and refinement, to cross with her Essteem mares and so, to make his mark at Georgian Arabians. WH Justice has for the stud become the turning point to the future.